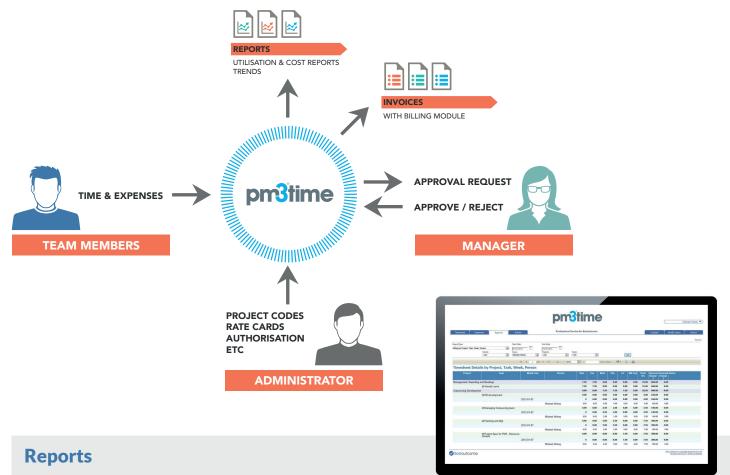

Track time, costs & expenses for tasks & projects

> Raise invoices & automate approvals

From simple timesheet approval to contractor cost management and billing, PM3time helps you manage employee and contractor time and costs across the organisation.

#### **Approval Workflow**

**Stime** 

Timesheets often need to be approved by a line manager. PM3time has a workflow engine that automates the approval process and allows the line manager to either accept a timesheet or to decline it, giving a reason. The automated workflow saves time and keeps an electronic record of approved timesheets.

The PM3time reporting engine can print out utilisation, cost or billing reports for each customer, project or organisation.